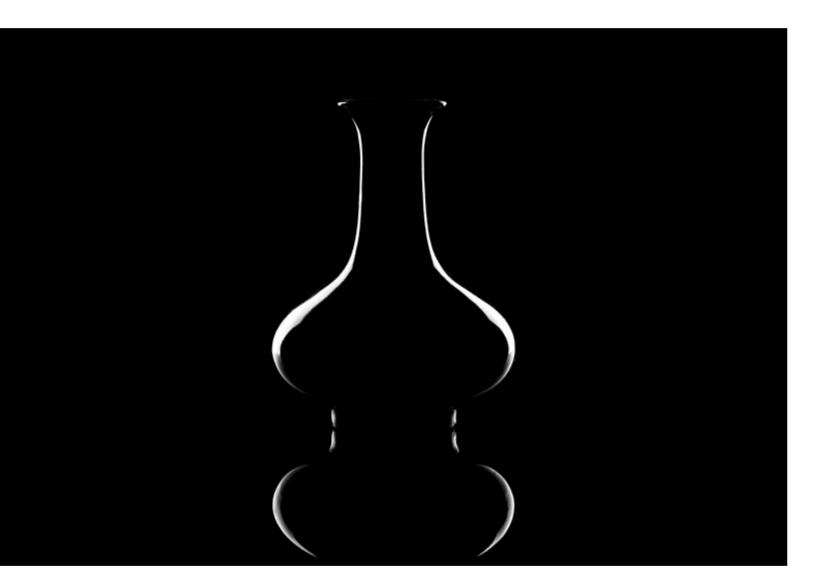

墨痕创作的石雕小摆件 49

内部四面通达,空洞相套,玲珑通透,既有阴柔秀 丽之美,亦得阳刚坚烈之气,奇异愚拙,浑朴敦厚。 光线穿过丰富婉转的孔洞,明暗之间增强了视觉张 力;曲折缭绕的线条,穿梭于方正刚劲的印章形式 之间,目光亦为之有了起伏的律动。

"最初的设想和最后的呈现会有一点差距,但作品 出来的时候还是有很多惊喜。"面对作品墨痕不禁 感叹。

受当下盛行的金缮工艺启发,墨痕用毛笔在太湖 石造型结构处刷一层薄漆,半分钟后再擦去,加强 作品的古拙之气。"通常石雕艺人会用油养青田石, 青田石也有一定的吸油特性。生漆是一种油性的物 质,自然也会轻微渗透于石料之中,令颜色略微变 深一些。"

太湖石是不断生长的——那些大小不一的孔洞是 水流经久不息冲刷的结果,是岁月磨蚀的痕迹,更 是超凡的自然力的体现。太湖石这一视觉符号所传 达出的意蕴和境界,常与古代文人雅士踌躇满志、 仕途失意、忧思郁闷等诸多心情相符,因而古人借 此物以寄情。借助那不加雕琢、不受羁绊的丑怪形 态,借助那随意和狂放的气息,这三枚印章也成为 墨痕意趣的外化展现。 三

"我是'半个'手工艺人。"墨痕喜欢这样介绍自 己。这个年轻人用自己的方式与生活对话。比如他 喜欢喝茶,却觉得市面上出售的器物都不太称手, 于是便决定自己动手做上一个,而这也成为他很多 创作的动机。