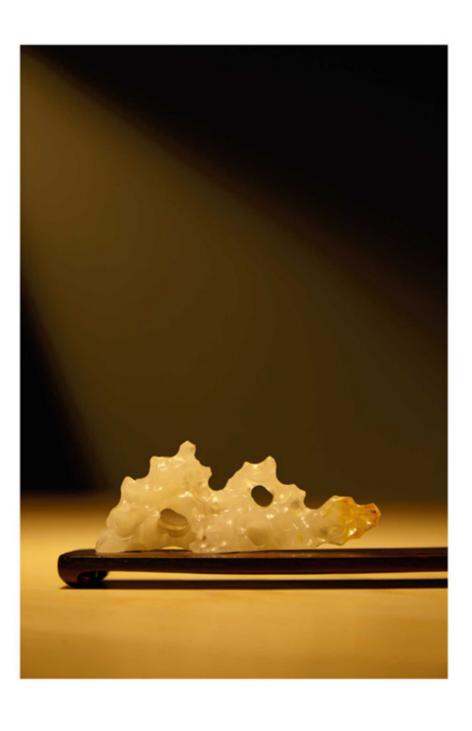

至于题材方面,墨痕想到了太湖石。

"我很喜欢太湖石,一直想以太湖石的形式搞些创作,正好手上有了这些青田石,我就试着用这种材料来进行创作。"

\_

中国传统文化认为,天地至精之气,结而为石。在石 头中可见天地的缩影,发现山林丘壑,神游物外,寄 托情怀。

其中,太湖石代表着中国上千年的文人审美趣味, 也体现着中国传统的自然观和审美哲学。太湖石的 赏玩大致可以追溯至中唐时期,李德裕、牛僧孺、 白居易等文人官宦在造园实践中争相搜求奇石;及

墨痕创作的石雕小摆件 49

内部四面通达,空洞相套,玲珑通透,既有阴柔秀 丽之美,亦得阳刚坚烈之气,奇异愚拙,浑朴敦厚。 光线穿过丰富婉转的孔洞,明暗之间增强了视觉张 力;曲折缭绕的线条,穿梭于方正刚劲的印章形式 之间,目光亦为之有了起伏的律动。

"最初的设想和最后的呈现会有一点差距,但作品 出来的时候还是有很多惊喜。"面对作品墨痕不禁 感叹。

受当下盛行的金缮工艺启发,墨痕用毛笔在太湖 石造型结构处刷一层薄漆,半分钟后再擦去,加强 作品的古拙之气。"通常石雕艺人会用油养青田石, 青田石也有一定的吸油特性。生漆是一种油性的物 质,自然也会轻微渗透于石料之中,令颜色略微变 深一些。"

太湖石是不断生长的——那些大小不一的孔洞是 水流经久不息冲刷的结果,是岁月磨蚀的痕迹,更 是超凡的自然力的体现。太湖石这一视觉符号所传 达出的意蕴和境界,常与古代文人雅士踌躇满志、 仕途失意、忧思郁闷等诸多心情相符,因而古人借 此物以寄情。借助那不加雕琢、不受羁绊的丑怪形 态,借助那随意和狂放的气息,这三枚印章也成为 墨痕意趣的外化展现。 三

"我是'半个'手工艺人。"墨痕喜欢这样介绍自 己。这个年轻人用自己的方式与生活对话。比如他 喜欢喝茶,却觉得市面上出售的器物都不太称手, 于是便决定自己动手做上一个,而这也成为他很多 创作的动机。