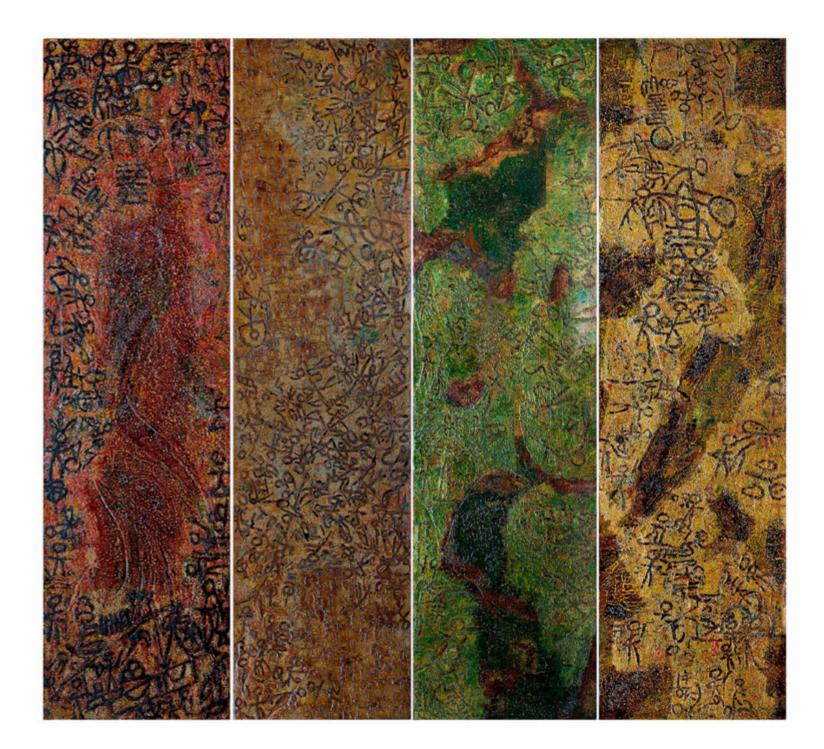

**ANTHOLOGY OF** LEIXUJUN **STILL LIFE PHOTOGRAPHY** AND **FORMATING DESIGN** 2018

递居图·记兴 10

- 逸居图·神游 12
- 古人的风雅:书斋与陈设 14
- 青田石"器":一种回归与进化 22

墨痕:石间对话

撰文 / 楼倚杉

-

墨痕的名字源于王冕那首题咏梅花的七绝,他说 "淡墨痕"三个字比较合他的心意,他喜欢婉约、 朦胧一类的东西,所以这个笔名从大学开始一直沿 用到现在。1988年出生于文成县南田镇的他,如今 是温州华侨职业中等专业学校的美术老师。

墨痕创作的石雕小摆件 49

内部四面通达,空洞相套,玲珑通透,既有阴柔秀 丽之美,亦得阳刚坚烈之气,奇异愚拙,浑朴敦厚。 光线穿过丰富婉转的孔洞,明暗之间增强了视觉张 力;曲折缭绕的线条,穿梭于方正刚劲的印章形式 之间,目光亦为之有了起伏的律动。

"最初的设想和最后的呈现会有一点差距,但作品 出来的时候还是有很多惊喜。"面对作品墨痕不禁 感叹。

受当下盛行的金缮工艺启发,墨痕用毛笔在太湖 石造型结构处刷一层薄漆,半分钟后再擦去,加强 作品的古拙之气。"通常石雕艺人会用油养青田石, 青田石也有一定的吸油特性。生漆是一种油性的物 质,自然也会轻微渗透于石料之中,令颜色略微变 深一些。"

太湖石是不断生长的——那些大小不一的孔洞是 水流经久不息冲刷的结果,是岁月磨蚀的痕迹,更 是超凡的自然力的体现。太湖石这一视觉符号所传 达出的意蕴和境界,常与古代文人雅士踌躇满志、 仕途失意、忧思郁闷等诸多心情相符,因而古人借 此物以寄情。借助那不加雕琢、不受羁绊的丑怪形 态,借助那随意和狂放的气息,这三枚印章也成为 墨痕意趣的外化展现。 三

"我是'半个'手工艺人。"墨痕喜欢这样介绍自 己。这个年轻人用自己的方式与生活对话。比如他 喜欢喝茶,却觉得市面上出售的器物都不太称手, 于是便决定自己动手做上一个,而这也成为他很多 创作的动机。