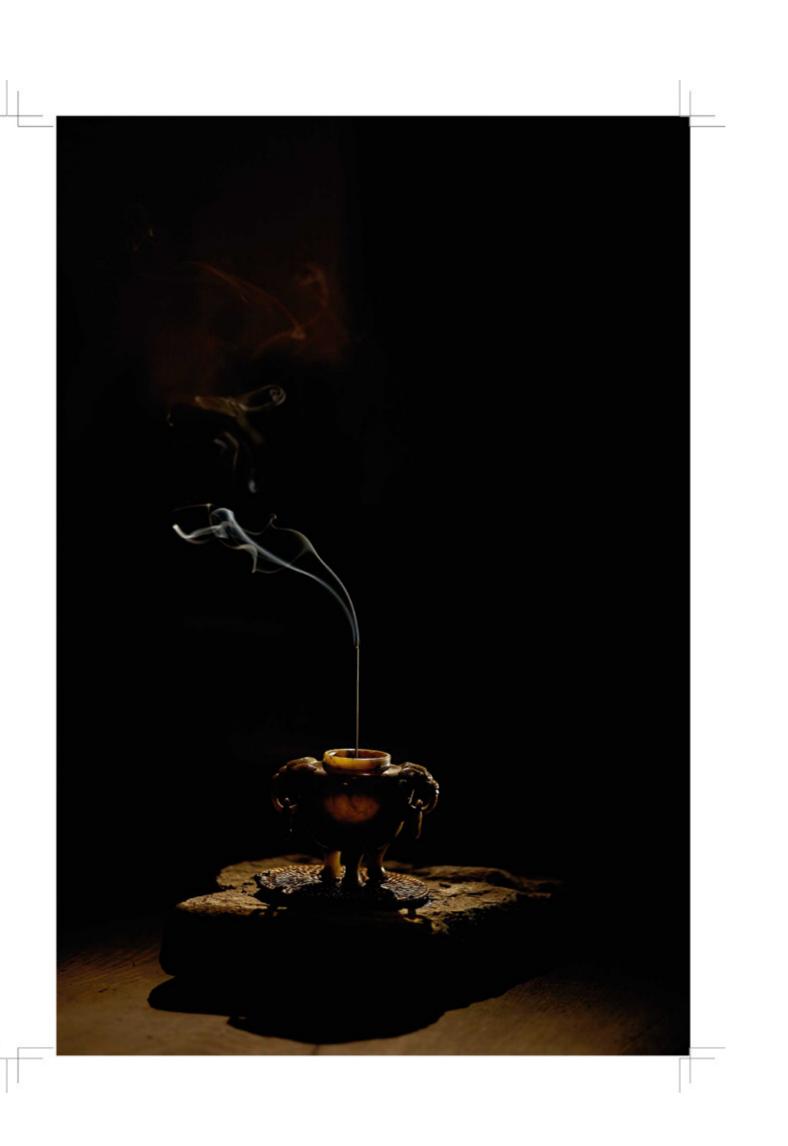

## "道南"石香炉创作小记

撰文 / 楼倚杉

-----

古之文人雅士有"四艺",分列焚香、烹茶、挂画、插花。"燕居焚香"作为一种充 满雅趣的生活方式,至今为人乐道。香炉作为焚香之器,被称为"杂宝",其发展 历史和演变过程漫长而悠久。虽然宋人赵希鹄在《洞天清录》中说"惟博山炉乃 汉太子宫所用者,香炉之制始于此",但香炉的雏形还可以追溯更久远。"古人制 器尚用,不惜所费,故制作极备,非若后人苟且。"我国历代香事繁盛,香炉的造 型、材质、工艺都复杂多样,香炉既是文人精致生活的诗性栖居,亦是消解欲念的 隐逸风尚。

历史上用于制作香炉的材料颇多,与各时代的生产规律相呼应。而其中取材石料 的香炉多产自明清时期,体量高大,通体近长方形,敞口方唇,采用镂雕与浮雕相 结合的技法,文饰常见瑞兽、花草、孩童等,多为佛寺道观供堂前焚香所用,而生 活中使用的石质香炉并不多见。

墨痕原本亦是瓷器香炉的实践者,受浙江道南文化有限公司老总南炳强的委托, 尝试开发青田石香炉。几番实验下来,雕刻成的石香炉里,倒是流露出了一股宋人 清新闲雅的艺术哲思。