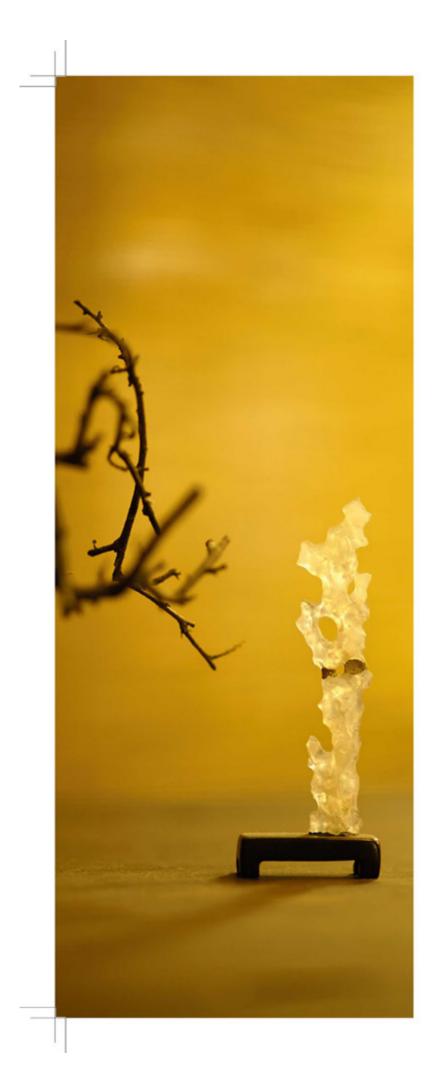

至于题材方面,墨痕想到了太湖石。

"我很喜欢太湖石,一直想以太湖石的形式搞些创作,正好手上有了这些青田石,我就试着用这种材料来进行创作。"

\_

中国传统文化认为,天地至精之气,结而为石。在石 头中可见天地的缩影,发现山林丘壑,神游物外,寄 托情怀。

其中,太湖石代表着中国上千年的文人审美趣味, 也体现着中国传统的自然观和审美哲学。太湖石的 赏玩大致可以追溯至中唐时期,李德裕、牛僧孺、 白居易等文人官宦在造园实践中争相搜求奇石;及

墨痕创作的石雕小摆件 49

内部四面通达,空洞相套,玲珑通透,既有阴柔秀 丽之美,亦得阳刚坚烈之气,奇异愚拙,浑朴敦厚。 光线穿过丰富婉转的孔洞,明暗之间增强了视觉张 力;曲折缭绕的线条,穿梭于方正刚劲的印章形式 之间,目光亦为之有了起伏的律动。

"最初的设想和最后的呈现会有一点差距,但作品 出来的时候还是有很多惊喜。"面对作品墨痕不禁 感叹。

受当下盛行的金缮工艺启发,墨痕用毛笔在太湖 石造型结构处刷一层薄漆,半分钟后再擦去,加强 作品的古拙之气。"通常石雕艺人会用油养青田石, 青田石也有一定的吸油特性。生漆是一种油性的物 质,自然也会轻微渗透于石料之中,令颜色略微变 深一些。"

太湖石是不断生长的——那些大小不一的孔洞是 水流经久不息冲刷的结果,是岁月磨蚀的痕迹,更 是超凡的自然力的体现。太湖石这一视觉符号所传 达出的意蕴和境界,常与古代文人雅士踌躇满志、 仕途失意、忧思郁闷等诸多心情相符,因而古人借 此物以寄情。借助那不加雕琢、不受羁绊的丑怪形 态,借助那随意和狂放的气息,这三枚印章也成为 墨痕意趣的外化展现。 三

"我是'半个'手工艺人。"墨痕喜欢这样介绍自 己。这个年轻人用自己的方式与生活对话。比如他 喜欢喝茶,却觉得市面上出售的器物都不太称手, 于是便决定自己动手做上一个,而这也成为他很多 创作的动机。