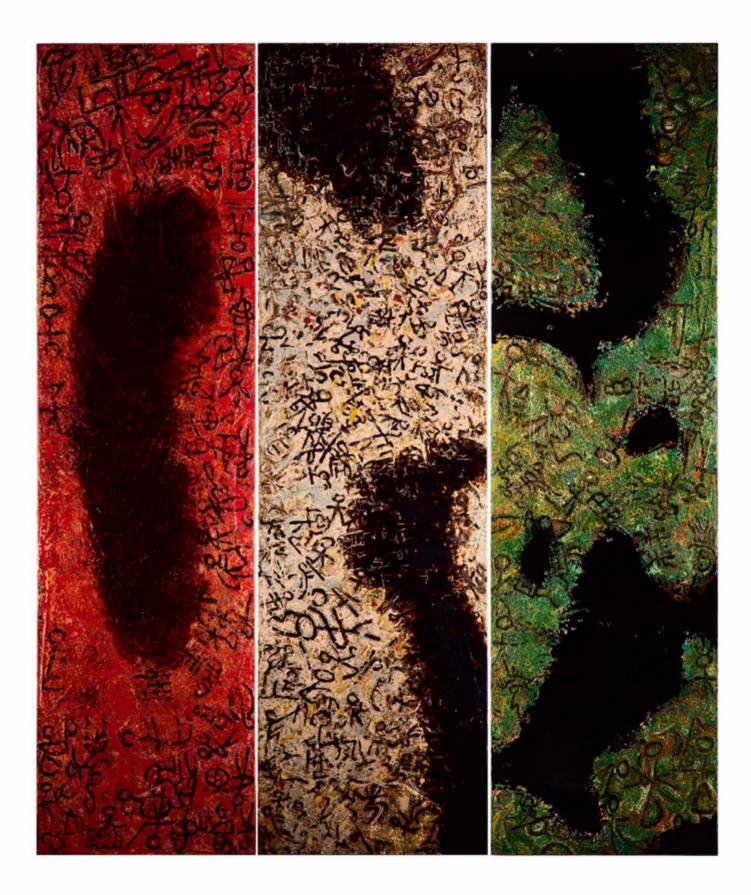

**ANTHOLOGY OF** LEIXUJUN **STILL LIFE PHOTOGRAPHY** AND **FORMATING DESIGN** 2018

递居图·记兴 10

- 逸居图·神游 12
- 古人的风雅:书斋与陈设 14
- 青田石"器":一种回归与进化 22

墨痕:石间对话

撰文 / 楼倚杉

-

墨痕的名字源于王冕那首题咏梅花的七绝,他说 "淡墨痕"三个字比较合他的心意,他喜欢婉约、 朦胧一类的东西,所以这个笔名从大学开始一直沿 用到现在。1988年出生于文成县南田镇的他,如今 是温州华侨职业中等专业学校的美术老师。

墨痕创作的石雕小摆件 49

内部四面通达,空洞相套,玲珑通透,既有阴柔秀 丽之美,亦得阳刚坚烈之气,奇异愚拙,浑朴敦厚。 光线穿过丰富婉转的孔洞,明暗之间增强了视觉张 力;曲折缭绕的线条,穿梭于方正刚劲的印章形式 之间,目光亦为之有了起伏的律动。

"最初的设想和最后的呈现会有一点差距,但作品 出来的时候还是有很多惊喜。"面对作品墨痕不禁 感叹。

受当下盛行的金缮工艺启发,墨痕用毛笔在太湖 石造型结构处刷一层薄漆,半分钟后再擦去,加强 作品的古拙之气。"通常石雕艺人会用油养青田石, 青田石也有一定的吸油特性。生漆是一种油性的物 质,自然也会轻微渗透于石料之中,令颜色略微变 深一些。"

太湖石是不断生长的——那些大小不一的孔洞是 水流经久不息冲刷的结果,是岁月磨蚀的痕迹,更 是超凡的自然力的体现。太湖石这一视觉符号所传 达出的意蕴和境界,常与古代文人雅士踌躇满志、 仕途失意、忧思郁闷等诸多心情相符,因而古人借 此物以寄情。借助那不加雕琢、不受羁绊的丑怪形 态,借助那随意和狂放的气息,这三枚印章也成为 墨痕意趣的外化展现。 三

"我是'半个'手工艺人。"墨痕喜欢这样介绍自 己。这个年轻人用自己的方式与生活对话。比如他 喜欢喝茶,却觉得市面上出售的器物都不太称手, 于是便决定自己动手做上一个,而这也成为他很多 创作的动机。