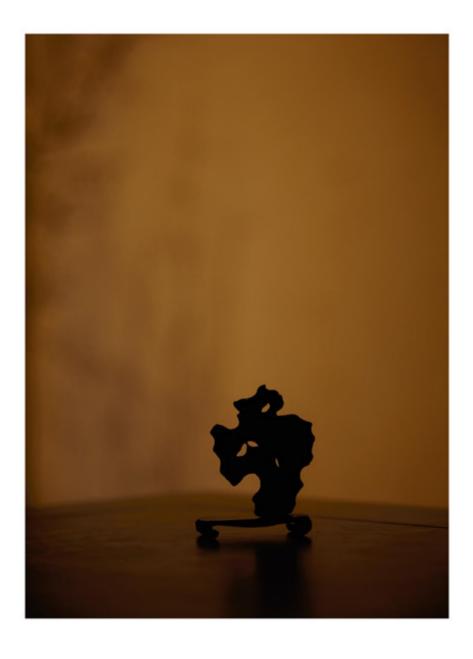

至于题材方面,墨痕想到了太湖石。

"我很喜欢太湖石,一直想以太湖石的形式搞些创作,正好手上有了这些青田石,我就试着用这种材料来进行创作。"

\_

中国传统文化认为,天地至精之气,结而为石。在石 头中可见天地的缩影,发现山林丘壑,神游物外,寄 托情怀。

其中,太湖石代表着中国上千年的文人审美趣味, 也体现着中国传统的自然观和审美哲学。太湖石的 赏玩大致可以追溯至中唐时期,李德裕、牛僧孺、 白居易等文人官宦在造园实践中争相搜求奇石;及

墨痕创作的石雕小摆件 49

内部四面通达,空洞相套,玲珑通透,既有阴柔秀 丽之美,亦得阳刚坚烈之气,奇异愚拙,浑朴敦厚。 光线穿过丰富婉转的孔洞,明暗之间增强了视觉张 力;曲折缭绕的线条,穿梭于方正刚劲的印章形式 之间,目光亦为之有了起伏的律动。

"最初的设想和最后的呈现会有一点差距,但作品 出来的时候还是有很多惊喜。"面对作品墨痕不禁 感叹。

受当下盛行的金缮工艺启发,墨痕用毛笔在太湖 石造型结构处刷一层薄漆,半分钟后再擦去,加强 作品的古拙之气。"通常石雕艺人会用油养青田石, 青田石也有一定的吸油特性。生漆是一种油性的物 质,自然也会轻微渗透于石料之中,令颜色略微变 深一些。"

太湖石是不断生长的——那些大小不一的孔洞是 水流经久不息冲刷的结果,是岁月磨蚀的痕迹,更 是超凡的自然力的体现。太湖石这一视觉符号所传 达出的意蕴和境界,常与古代文人雅士踌躇满志、 仕途失意、忧思郁闷等诸多心情相符,因而古人借 此物以寄情。借助那不加雕琢、不受羁绊的丑怪形 态,借助那随意和狂放的气息,这三枚印章也成为 墨痕意趣的外化展现。 三

"我是'半个'手工艺人。"墨痕喜欢这样介绍自 己。这个年轻人用自己的方式与生活对话。比如他 喜欢喝茶,却觉得市面上出售的器物都不太称手, 于是便决定自己动手做上一个,而这也成为他很多 创作的动机。