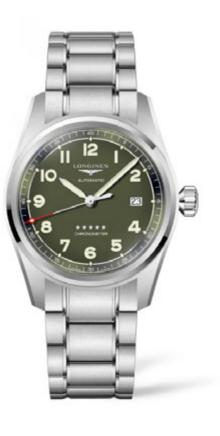

时尚先生与浪琴一起开启属于绅士们的冬日派对

"破茧成蝶,将热爱做到极致。逆境而生,忠于自己。"

James李铢衔佩戴先行者系列腕表进入冰雪之境,优雅时刻在线。

液琴表先行者系列推出新款钛合金酶表。42毫米直径的钛合金表壳,采用级面及抛光工艺,搭配煤灰色喷砂表盘及黑色级面抛光凸缘。金色阿拉伯数字指针及时标涂以Super-LumiNova夜光涂层,与表盘的暗色调形成对比。

PROMOTION

浪琴表先行者系列腕表。从那些曾陪伴探险家们征服天空、陆地和海洋的计时设备中汲取灵感,浪琴表先行者系列现推出全新绿色表盘胸表。融合历史与创新,将充满先锋精神的飞航表元素同现代设计风格及创新技术巧妙结合。