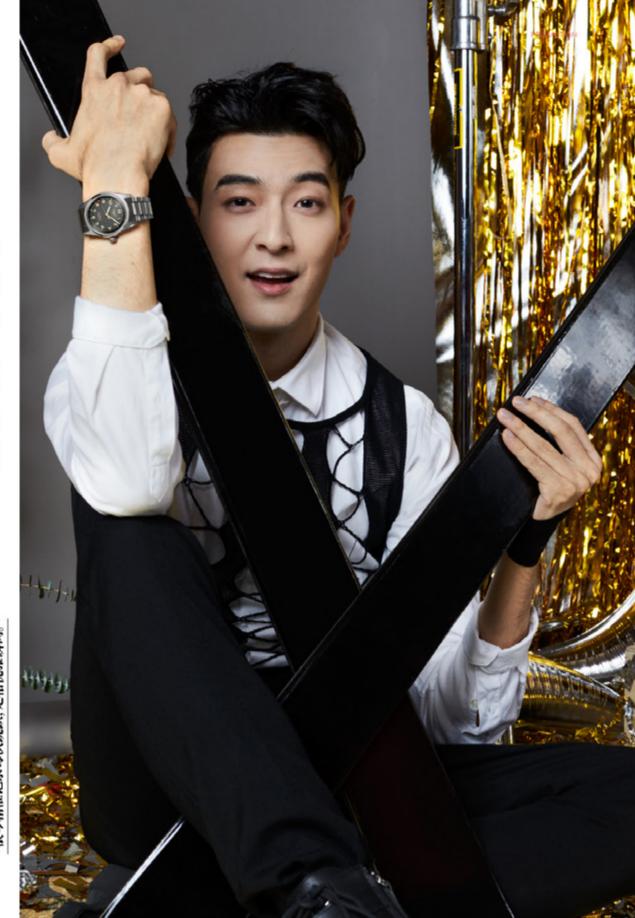

时尚先生与浪琴一起开启属于绅士们的冬日派对

"破茧成蝶,将热爱做到极致。逆境而生,忠于自己。"

James李铢衔佩戴先行者系列腕表进入冰雪之境,优雅时刻在线。

液琴表先行者系列推出新款钛合金酶表。42毫米直径的钛合金表壳,采用级面及抛光工艺,搭配煤灰色喷砂表盘及黑色级面抛光凸缘。金色阿拉伯数字指针及时标涂以Super-LumiNova夜光涂层,与表盘的暗色调形成对比。

PROMOTION

浪琴表先行者系列腕表。从那些曾陪伴探险家们征服天空、陆地和海洋的计时设备中汲取灵感,浪琴表先行者系列现推出全新绿色表盘胸表。融合历史与创新,将充满先锋精神的飞航表元素同现代设计风格及创新技术巧妙结合。