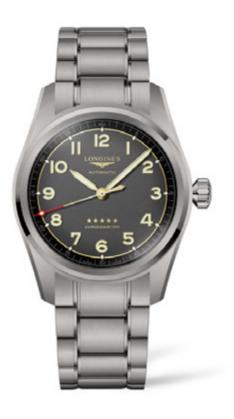

时尚先生与浪琴一起开启属于绅士们的冬日派对

"破茧成蝶,将热爱做到极致。逆境而生,忠于自己。"

James李铢衔佩戴先行者系列腕表进入冰雪之境,优雅时刻在线。

液琴表先行者系列推出新款钛合金酶表。42毫米直径的钛合金表壳,采用级面及抛光工艺,搭配煤灰色喷砂表盘及黑色级面抛光凸缘。金色阿拉伯数字指针及时标涂以Super-LumiNova夜光涂层,与表盘的暗色调形成对比。

PROMOTION

浪琴表先行者系列腕表。从那些曾陪伴探险家们征服天空、陆地和海洋的计时设备中汲取灵感,浪琴表先行者系列现推出全新绿色表盘胸表。融合历史与创新,将充满先锋精神的飞航表元素同现代设计风格及创新技术巧妙结合。