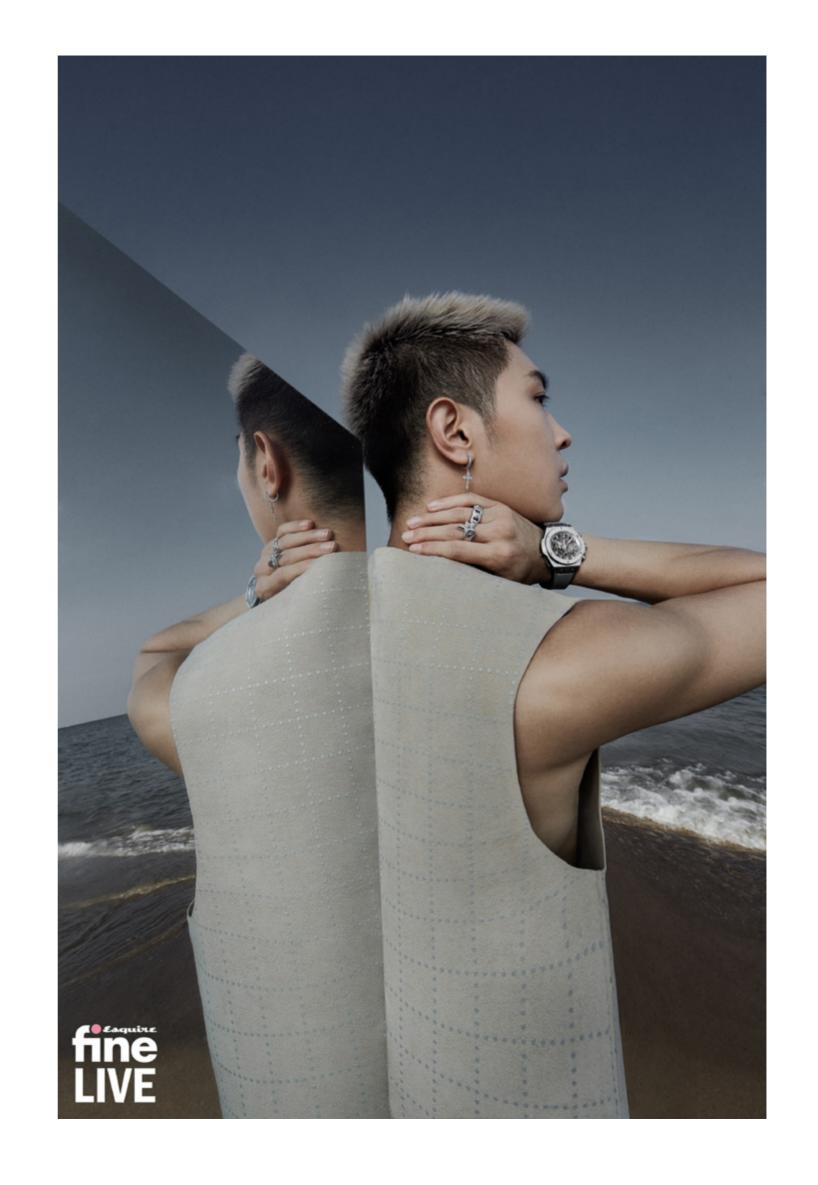

时尚先生与浪琴一起开启属于绅士们的冬日派对

"破茧成蝶,将热爱做到极致。逆境而生,忠于自己。"

James李铢衔佩戴先行者系列腕表进入冰雪之境,优雅时刻在线。

液琴表先行者系列推出新款钛合金酶表。42毫米直径的钛合金表壳,采用级面及抛光工艺,搭配煤灰色喷砂表盘及黑色级面抛光凸缘。金色阿拉伯数字指针及时标涂以Super-LumiNova夜光涂层,与表盘的暗色调形成对比。

PROMOTION

浪琴表先行者系列腕表。从那些曾陪伴探险家们征服天空、陆地和海洋的计时设备中汲取灵感,浪琴表先行者系列现推出全新绿色表盘胸表。融合历史与创新,将充满先锋精神的飞航表元素同现代设计风格及创新技术巧妙结合。

#### "身处喧嚣,在风中守住自我。脚踏实地,砥砺前行。"

徐开骋佩戴先行者系列腕表纵横冰雪,散发绅士魅力。